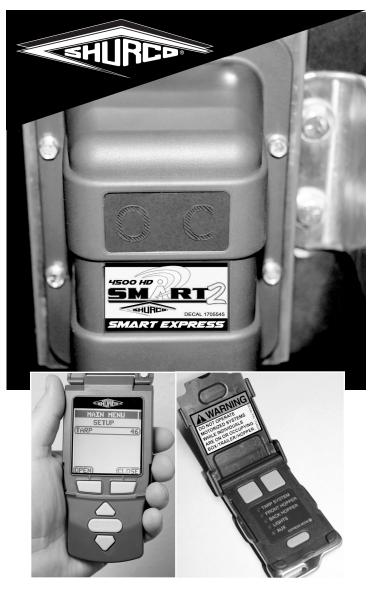

Top: Our trailer-mounted control box now operates in Express Mode. Bottom left: Version 11 of the SMART2<sup>™</sup> is shipped with the main menu control enabled, in addition to other changes and new options. Bottom right: The SMART3<sup>™</sup> remote is shipped with the tarp channel set to Express Mode.

## What to expect from Express Mode on SMART remotes?

On our 4500 Series HD **SMART2<sup>™</sup>** and **SMART3<sup>™</sup>** remotes, the trailer-mounted control boxes now operate in Express Mode. Control boxes have a bright yellow decal on the front saying "*SMART EXPRESS*." Pressing the "O" or "C" button initiates an Express open or close operation. After that, pressing any button on the box stops tarp operation, or it stops automatically at end of travel. On **SMART2<sup>™</sup>**, if travel stops are not set, the trailer-mounted control box operates in Manual (momentary) Mode.

Version 11 of our **SMART2**<sup>™</sup> is now shipped with main menu control enabled for easier operation of devices from the main screen. <u>The remote defaults to Ex-</u> press Mode for the tarp system, but only if travel stops <u>are set</u>. Other changes include: