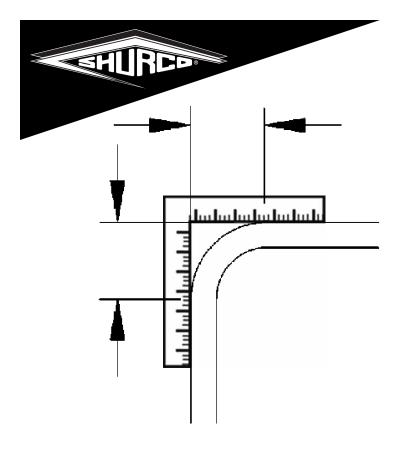

To measure radius corners correctly, place a carpenter's square on the front radius of the trailer. Then measure at the point where the radius starts to arch around the front of the trailer.

For best results, do not use universal box sizes; always use actual physical measurements. Remember that box size and finished tarp size are not the same.