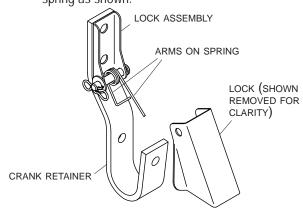

STEP 3: Unfasten and remove crank retainer from box. Hold lock assembly against crank retainer. Position arms on spring as shown.

STEP 4: Reinstall offset crank retainer and locking system to box with 3/8" x 1" self-tapping screws, lock washers and nuts, fastening top screw first.

PO BOX 713 = 2309 SHUR-LOK STREET YANKTON, SOUTH DAKOTA 57078-0713 PH. 1-800-474-8756 = FAX 605-665-0501

STEP 1: Hold lock assembly against crank retainer. Position arms on spring as shown.

OCK ASSEMBLY