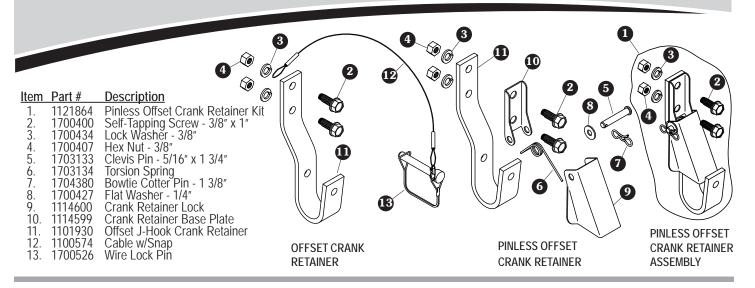

STEP 2: Mark and drill 5/16" holes. Fasten offset crank retainer to box with 3/8" x 1" self-tapping screws. If using wire lock pin, secure end of cable behind crank retainer as shown.

**NOTE:** If installing unassembled pinless option, continue with steps 3 and 4. If installing assembled pinless crank retainer, ignore steps 3 and 4.

STEP 3: Unfasten and remove crank retainer from box. Hold lock assembly against crank retainer. Position arms on spring as shown.

STEP 4: Reinstall offset crank retainer and locking system to box with 3/8" x 1" self-tapping screws, lock washers and nuts, fastening top screw first.

STEP 2: Fasten crank retainer to lock assembly with 3/8" x 1" self-tapping screw, lock washer and nut, fastening through lower hole.

STEP 3: To determine crank retainer location on box, roll tarp closed with crank arm in closed position. Locate crank retainer where it will hold crank assembly securely in place.

**NOTE:** Locate crank retainer where hook will go around 1 3/4" diameter crank extension, not around crank arm.

STEP 4: Mark hole locations on box, using standoff as guide, and drill 13/32" holes. Assemble and fasten crank retainer with supplied hardware.