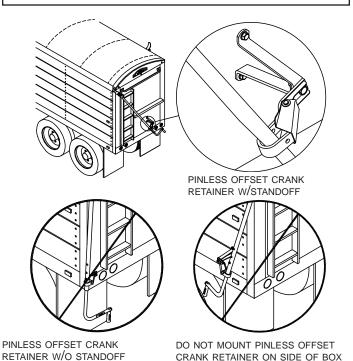

Offset pinless crank retainers hold crank arms securely in place with a spring-loaded locking system.

**NOTE:** Locate crank retainer where hook will go around 1 3/4" diameter crank extension, not around crank arm.

STEP 1: To determine crank retainer location on box, roll tarp closed with roll tube under latchplate and crank arm assembly in closed position. Locate crank retainer where it will hold crank arm assembly securely in place while under 40 to 60 pounds of pressure.

STEP 2: Mark and drill 5/16" holes. Fasten offset crank retainer to box with 3/8" x 1" self-tapping screws. If using wire lock pin, secure end of cable behind crank retainer as shown.

**NOTE:** If installing unassembled pinless option, continue with steps 3 and 4. If installing assembled pinless crank retainer, ignore steps 3 and 4.