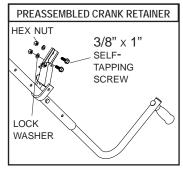

STEP 2: Mark and drill 5/16" holes. Fasten offset crank retainer to box with 3/8" x 1" self-tapping screws. If using wire lock pin, secure end of cable behind crank retainer as shown.

**NOTE:** If installing unassembled pinless option, continue with steps 3 and 4. If installing assembled pinless crank retainer, ignore steps 3 and 4.