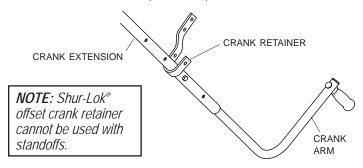

Offset pinless crank retainers hold crank arms securely in place with a spring-loaded locking system.

**NOTE:** Locate crank retainer where hook will go around 1 3/4" diameter crank extension, not around crank arm.

STEP 1: To determine crank retainer location on box, roll tarp closed with roll tube under latchplate and crank arm assembly in closed position. Locate crank retainer where it will hold crank arm assembly securely in place while under 40 to 60 pounds of pressure.