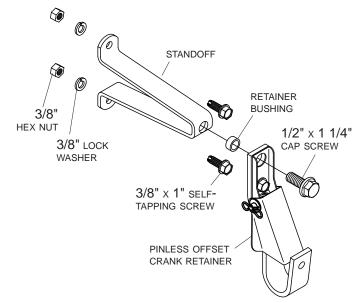

STEP 2: Fasten crank retainer to lock assembly with 3/8" x 1" self-tapping screw, lock washer and nut, fastening through lower hole.

STEP 3: To determine crank retainer location on box, roll tarp closed with crank arm in closed position. Locate crank retainer where it will hold crank assembly securely in place.

**NOTE:** Locate crank retainer where hook will go around 1 3/4" diameter crank extension, not around crank arm.

STEP 4: Mark hole locations on box, using standoff as guide, and drill 13/32" holes. Assemble and fasten crank retainer with supplied hardware.