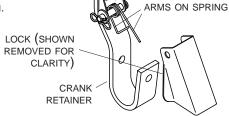

STEP 3: Unfasten and remove crank retainer from box. Hold lock assembly against crank retainer. Position arms on spring as shown.

STEP 4: Reinstall offset crank retainer and locking system to box with 3/8" x 1" self-tapping screws, lock washers and nuts, fastening top screw first.

PO BOX 713 = 2309 SHUR-LOK STREET YANKTON, SOUTH DAKOTA 57078-0713 PH. 1-800-474-8756 = FAX 605-665-0501

STEP 1: Hold lock assembly against crank retainer. Position arms on spring as shown.

OCK ASSEMBLY