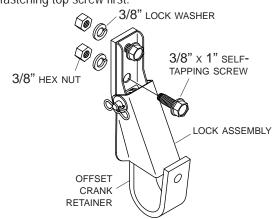

STEP 2: Mark and drill 5/16" holes. Fasten offset crank retainer to box with 3/8" x 1" self-tapping screws. If using wire lock pin, secure end of cable behind crank retainer as shown.

**NOTE:** If installing unassembled pinless option, continue with steps 3 and 4. If installing assembled pinless crank retainer, ignore steps 3 and 4.

STEP 3: Unfasten and remove crank retainer from box. Hold lock assembly against crank retainer. Position arms on spring as shown.

STEP 4: Reinstall offset crank retainer and locking system to box with 3/8" x 1" self-tapping screws, lock washers and nuts, fastening top screw first.