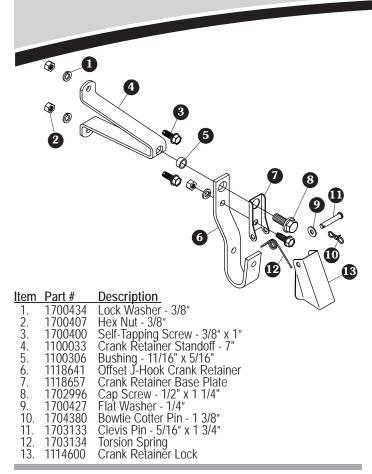

STEP 2: Fasten crank retainer to lock assembly with 3/8" x 1" self-tapping screw, lock washer and nut, fastening through lower hole.

STEP 3: To determine crank retainer location on box, roll tarp closed with crank arm in closed position. Locate crank retainer where it will hold crank assembly securely in place.

**NOTE:** Locate crank retainer where hook will go around 1 3/4" diameter crank extension, not around crank arm.

STEP 4: Mark hole locations on box, using standoff as guide, and drill 13/32" holes. Assemble and fasten crank retainer with supplied hardware.