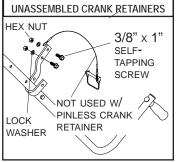

STEP 3: Unfasten and remove crank retainer from box. Hold lock assembly against crank retainer. Position arms on spring as shown.

STEP 4: Reinstall offset crank retainer and locking system to box with 3/8" x 1" self-tapping screws, lock washers and nuts, fastening top screw first.