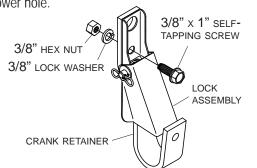

STEP 3: Unfasten and remove crank retainer from box. Hold lock assembly against crank retainer. Position arms on spring as shown.

STEP 4: Reinstall offset crank retainer and locking system to box with 3/8" x 1" self-tapping screws, lock washers and nuts, fastening top screw first.

PO BOX 713 = 2309 SHUR-LOK STREET YANKTON, SOUTH DAKOTA 57078-0713 PH. 1-800-474-8756 = FAX 605-665-0501

STEP 1: Hold lock assembly against crank retainer. Position arms on spring as shown.

OCK ASSEMBLY

STEP 2: Fasten crank retainer to lock assembly with 3/8" x 1" self-tapping screw, lock washer and nut, fastening through lower hole.

STEP 3: To determine crank retainer location on box, roll tarp closed with crank arm in closed position. Locate crank retainer where it will hold crank assembly securely in place.