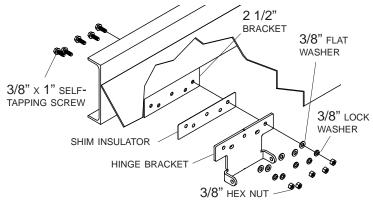

## JET STEEL TRAILER

STEP 1: Cut existing bracket on trailer leaving 2 1/2" remaining. Align hinge bracket with 2 1/2" bracket. Using hinge bracket as a guide, mark and drill five 5/16" holes. Fasten shim insulator and bracket to trailer with 3/8" x 1" self-tapping screws, flat washers, lock washers and nuts.