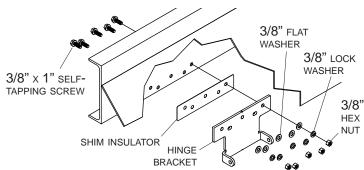

## JET ALUMINUM TRAILER

STEP 1: Align hinge bracket with two existing holes in trailer rail. Using hinge bracket as a guide, mark and drill three more 5/16" holes in rail. Fasten shim insulator and bracket to rail with 3/8" x 1" self-tapping screws, flat washers, lock washers and nuts.