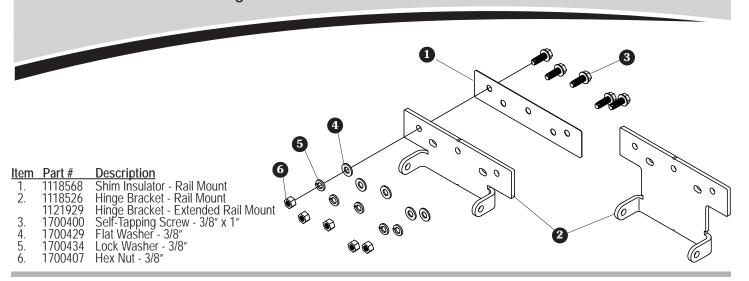

**NOTE:** Refer to ProTrap® owner's manual for complete ProTrap® instructions.

## **MERRITT TRAILER**

STEP 1: Align holes in hinge bracket with three existing holes in trailer rail as shown. Fasten shim insulator and bracket to rail with 3/8" x 1" self-tapping screws, flat washers, lock washers and nuts.



## JET ALUMINUM TRAILER

STEP 1: Align hinge bracket with two existing holes in trailer rail. Using hinge bracket as a guide, mark and drill three more 5/16" holes in rail. Fasten shim insulator and bracket to rail with 3/8" x 1" self-tapping screws, flat washers, lock washers and nuts.



## JET STEEL TRAILER

STEP 1: Cut existing bracket on trailer leaving 2 1/2" remaining. Align hinge bracket with 2 1/2" bracket. Using hinge bracket as a guide, mark and drill five 5/16" holes. Fa