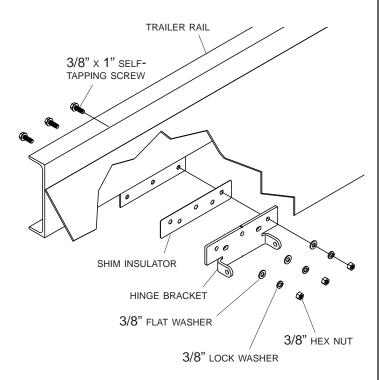

## **MERRITT TRAILER**

STEP 1: Align holes in hinge bracket with three existing holes in trailer rail as shown. Fasten shim insulator and bracket to rail with 3/8" x 1" self-tapping screws, flat washers, lock washers and nuts.