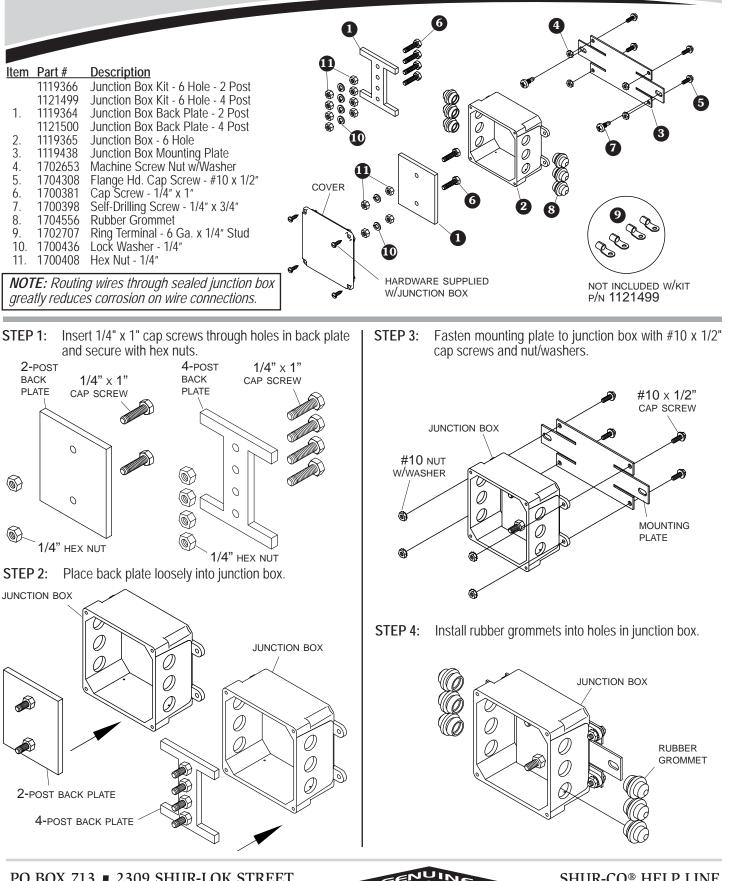

PO BOX 713 = 2309 SHUR-LOK STREET YANKTON, SOUTH DAKOTA 57078-0713 PH. 1-800-474-8756 FAX 605-665-0501

SHUR-CO® HELP LINE CALL: 1-866-748-7435 www.shurco.com

STRIP WIRE INSULATION

CRIMP SECURELY

ര

Om of

- STEP 7: Route wire through grommets into junction box. Crimp 1/4" ring terminals to wire ends, if needed. Place wires on appropriate posts - see wiring diagrams. Secure with STEP 5: Determine best route for wiring and locate junction box hex nuts and lock washers. in desired location. Align junction box so that weep holes are facing downward. If it is not possible to align weep holes downward, drill small holes (about .050") on box NOTE: Strip only enough wire sidewall that faces downward. Using slots in junction box insulation to install ring terminals. as a guide, mark and drill 3/16" holes. Fasten junction box Insert bare wire into ring to mounting surface with 1/4" x 3/4" self-drilling screws. **RING TERMINAL** terminals and crimp securely. JUNCTION BOX 1/4" x 3/4" **STEP 8:** Fasten cover to junction box with supplied screws. SELF-DRILLING (D)SCREW (Ø PIERCE GROMMETS SCREWS SUPPLIED W/BALLPOINT W/JUNCTION BOX PFN WEEP HOLE A P GROMMET COVER STEP 6: Pierce grommets with ball point pen so that terminal wires can be inserted through pierced holes. WIRING DIAGRAMS
- ELECTRIC TARP **4-POST JUNCTION BOX** W/PROTRAPS POSITIVE (RED BLUE WIRE BROWN WIRE STRIPED WIRE) FROM RECEIVÉR/ NEGATIVE NEGATIVE (BLACK WIRE) SOLENOID #1 0 (BLACK WIRE) TO PROTRAP<sup>®</sup> POWER IN NEGATIVE (BLACK WIRE) POSITIVE (RED STRIPED NEGATIVE WIRE) POWER IN (BLACK WIRE) POSITIVE POSITIVE (RED 0 (RED STRIPED WIRE) STRIPED WIRE) TO PROTRAP® FROM RECEIVER BLUE WIRE BROWN WIRE SOLENOID #2 NEGATIVE POSITIVE **NOTE:** For wiring lead trailer (BLACK WIRE) (RED STRIPED WIRE) to pup trailer, see lead trailer TO WIRELESS TO WIRELESS RECEIVER RECEIVER installation instructions.