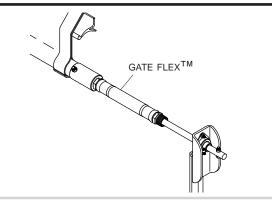

PO BOX 713 = 2309 SHUR-LOK STREET YANKTON, SOUTH DAKOTA 57078-0713 PH. 1-800-474-8756 = FAX 605-665-0501 **STEP 2:** At rear of trailer, remove 5/16" x 1 1/2" cap screw and lock nut from Gate Flex<sup>™</sup> bearing shaft. Loosen set screws in bearing, then carefully remove flex arm from bearing shaft.