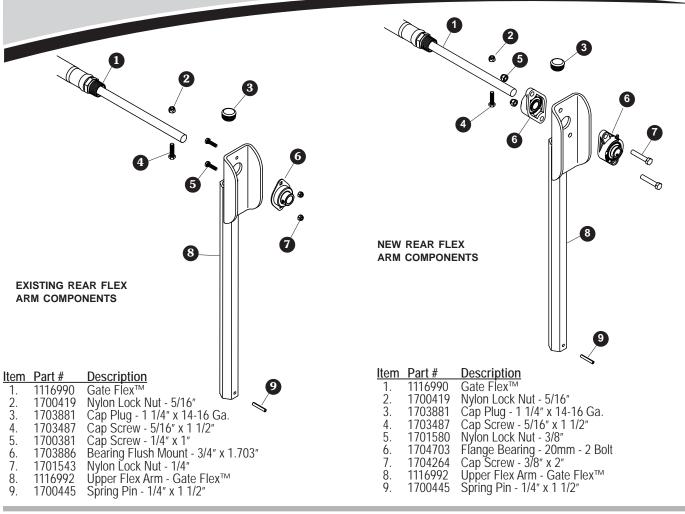

## Installation Instructions - Rear Flex Arm - Bearing Rework

**STEP 1:** Roll tarp closed and let roll tube hang loosely below latchplate.

## WARNING

Flex arms are under tension while torsion springs are engaged. Use caution while assembling and disassembling arms. Failure to read and follow instructions could result in serious injury or death.

PO BOX 713 = 2309 SHUR-LOK STREET YANKTON, SOUTH DAKOTA 57078-0713 PH. 1-800-474-8756 = FAX 605-665-0501 **STEP 2:** At rear of trailer, remove 5/16" x 1 1/2" cap screw and lock nut from Gate Flex<sup>™</sup> bearing shaft. Loosen set screws in bearing, then carefully remove flex arm from bearing shaft.

## Installation Instructions - Rear Flex Arm - continued

**STEP 3:** Remove 1/4" x 1 1/2" spring pin from upper flex arm. Remove upper flex arm from flex arm joint.

**STEP 4:** Unfasten and remove existing bearing flush mount from bearing mount plate on upper flex arm.

**STEP 5A**: Place new flange bearing inside bearing mount plate and rotate to fit, orienting grease zerk up for accessibility. Using flange bearing as a guide, mark hole locations.

PO BOX 713 = 2309 SHUR-LOK STREET YANKTON, SOUTH DAKOTA 57078-0713 PH. 1-800-474-8756 = FAX 605-665-0501 **STEP 7:** Fasten flange bearings to bearing mount plate with 3/8" x 2" cap screws and lock nuts.

**STEP 8:** Replace upper flex arm assembly. Tighten threads, aligning bearing mount plate on upper flex arm parallel to spring support bracket on lower flex arm as shown. Install 1/4" x 1 1/2" spring pin.

**STEP 9:** Slide bearing shaft on Gate Flex<sup>™</sup> through flange bearings on upper flex arm. Refasten 5/16" x 1 1/2" cap screw through hole in Gate Flex<sup>™</sup> and secure with lock nut.

fastened to roll tube extension as shown.