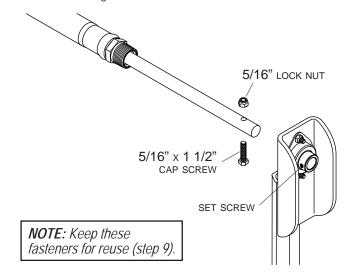

PO BOX 713 = 2309 SHUR-LOK STREET YANKTON, SOUTH DAKOTA 57078-0713 PH. 1-800-474-8756 = FAX 605-665-0501 **STEP 2:** At rear of trailer, remove 5/16" x 1 1/2" cap screw and lock nut from Gate Flex<sup>™</sup> bearing shaft. Loosen set screws in bearing, then carefully remove flex arm from bearing shaft.

**STEP 9:** Slide bearing shaft on Gate Flex<sup>™</sup> through flange bearings on upper flex arm. Refasten 5/16" x 1 1/2" cap screw through hole in Gate Flex<sup>™</sup> and secure with lock nut.

fastened to roll tube extension as shown.