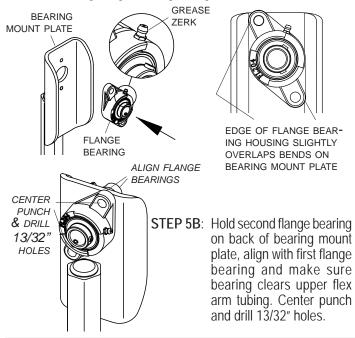

**STEP 5A**: Place new flange bearing inside bearing mount plate and rotate to fit, orienting grease zerk up for accessibility. Using flange bearing as a guide, mark hole locations.

PO BOX 713 = 2309 SHUR-LOK STREET YANKTON, SOUTH DAKOTA 57078-0713 PH. 1-800-474-8756 = FAX 605-665-0501 **STEP 7:** Fasten flange bearings to bearing mount plate with 3/8" x 2" cap screws and lock nuts.