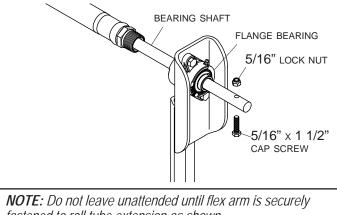

**STEP 9:** Slide bearing shaft on Gate Flex<sup>™</sup> through flange bearings on upper flex arm. Refasten 5/16" x 1 1/2" cap screw through hole in Gate Flex<sup>™</sup> and secure with lock nut.

fastened to roll tube extension as shown.