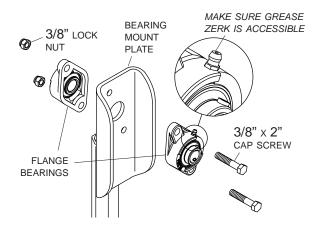

**STEP 5A**: Place new flange bearing inside bearing mount plate and rotate to fit, orienting grease zerk up for accessibility. Using flange bearing as a guide, mark hole locations.

PO BOX 713 = 2309 SHUR-LOK STREET YANKTON, SOUTH DAKOTA 57078-0713 PH. 1-800-474-8756 = FAX 605-665-0501 **STEP 7:** Fasten flange bearings to bearing mount plate with 3/8" x 2" cap screws and lock nuts.