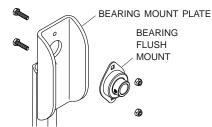

## Installation Instructions - Rear Flex Arm - continued

**STEP 3:** Remove 1/4" x 1 1/2" spring pin from upper flex arm. Remove upper flex arm from flex arm joint.

**STEP 4:** Unfasten and remove existing bearing flush mount from bearing mount plate on upper flex arm.