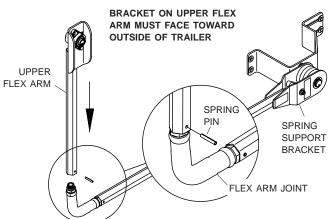

**STEP 8:** Replace upper flex arm assembly. Tighten threads, aligning bearing mount plate on upper flex arm parallel to spring support bracket on lower flex arm as shown. Install 1/4" x 1 1/2" spring pin.