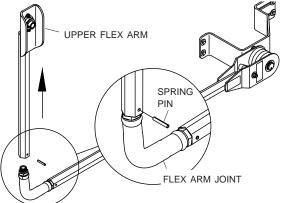

## Installation Instructions - Rear Flex Arm - continued

**STEP 3:** Remove 1/4" x 1 1/2" spring pin from upper flex arm. Remove upper flex arm from flex arm joint.

**STEP 4:** Unfasten and remove existing bearing flush mount from bearing mount plate on upper flex arm.

**STEP 8:** Replace upper flex arm assembly. Tighten threads, aligning bearing mount plate on upper flex arm parallel to spring support bracket on lower flex arm as shown. Install 1/4" x 1 1/2" spring pin.