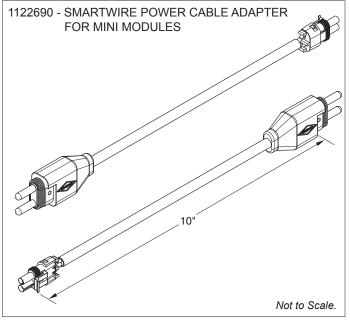

s on, module supplies 12V to customer-specified conveyor control solenoids. ( <i>P/N 1122550</i> )      |
| Tag Axle Control   | Can supply a 12V continuous signal to operate customer specified electric-over-pneumatic solenoids. ( <i>P/N 1122550</i> ) |
| Pump Motor Control | Can supply a 12V continuous signal to customer-specified pump motors, or pump control solenoids. ( <i>P/N 1122550</i> )    |

\*No lockout on work lights (P/N 1122549).

## **Control Module Options**

| Module P/N | Decal Button Description             |
|------------|--------------------------------------|
| 1122549    | ON/OFF - ON/OFF (No Safety Lockout)* |
| 1122550    | ON/OFF - ON/OFF (Has Safety Lockout) |

\*Recommended for operating lights only. Note: Switch labels on SMART2™ remote can be customized.









Not to Scale.

www.SHURCO.com · 1-800-474-8756