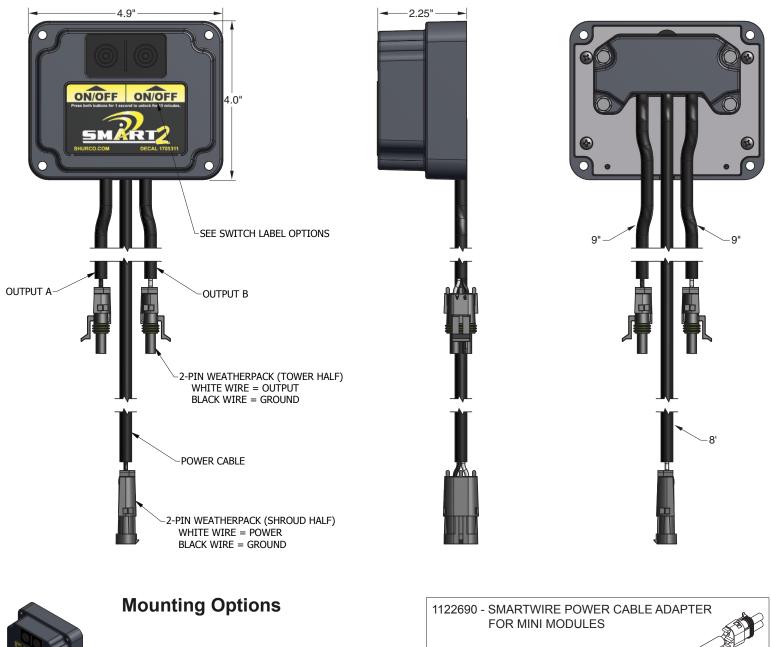

## **Module Specifications**

| Supply Voltage                                                  | 11 - 16 Volts DC                                                                                                                                                                                                                                    |
|-----------------------------------------------------------------|-----------------------------------------------------------------------------------------------------------------------------------------------------------------------------------------------------------------------------------------------------|
| Number of Outputs                                               | 2                                                                                                                                                                                                                                                   |
| Output Type                                                     | Latching                                                                                                                                                                                                                                            |
| Output Connections                                              | Output On: White output wire is connected to supply voltage.<br>Output Off: White output wire is grounded.                                                                                                                                          |
| Max Current                                                     | 10 Amps Per Output                                                                                                                                                                                                                                  |
| Control Switch on Module                                        | Yes                                                                                                                                                                                                                                                 |
| Compatible Remote                                               | SMART2™ Remote*                                                                                                                                                                                                                                     |
| Automatic Safety Lockout<br>(For <u>Remote Button</u> Switches) | None                                                                                                                                                                                                                                                |
| Automatic Safety Lockout<br>(For <u>Control Box</u> Switches)   | Locked after 15-minutes of inactivity. While locked, outputs can not<br>be turned on from control box. Latching ouput can be turned off while<br>locked. Press and hold both box switches for 1-second to unlock. No<br>lockout on box P/N 1122549. |

\*External box switches are used to pair SMART2™ remote to control box. Internal access is not required.