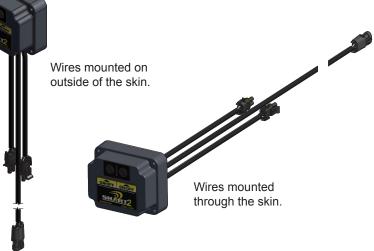

ins on, module supplies 12V to customer-specified conveyor control solenoids. ( <i>P/N 1122550</i> )      |
| Tag Axle Control   | Can supply a 12V continuous signal to operate customer specified electric-over-pneumatic solenoids. ( <i>P/N 1122550</i> ) |
| Pump Motor Control | Can supply a 12V continuous signal to customer-specified pump motors, or pump control solenoids. ( <i>P/N 1122550</i> )    |

\*No lockout on work lights (P/N 1122549).

## **Control Module Options**

| Module P/N | Decal Button Description             |
|------------|--------------------------------------|
| 1122549    | ON/OFF - ON/OFF (No Safety Lockout)* |
| 1122550    | ON/OFF - ON/OFF (Has Safety Lockout) |

\*Recommended for operating lights only. Note: Switch labels on SMART2™ remote can be customized.









Not to Scale.

www.SHURCO.com · 1-800-474-8756