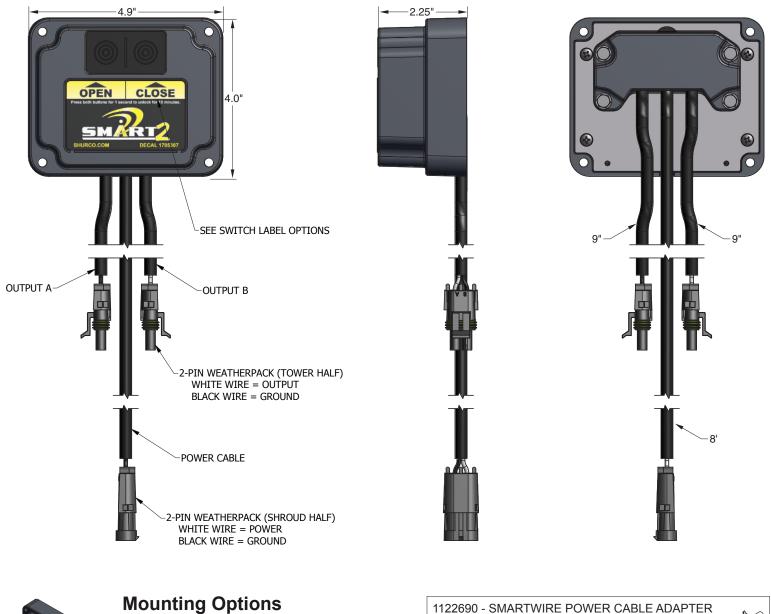

## **Module Specifications**

| 11 - 16 Volts DC                                                                                                                                             |
|--------------------------------------------------------------------------------------------------------------------------------------------------------------|
| 2                                                                                                                                                            |
| Momentary                                                                                                                                                    |
| Output On: White output wire is connected to supply voltage.<br>Output Off: White output wire is grounded.                                                   |
| 10 Amps Per Output                                                                                                                                           |
| Yes                                                                                                                                                          |
| SMART2™ Remote*                                                                                                                                              |
| None                                                                                                                                                         |
| Locked after 15-minutes of inactivity. While locked, outputs can not be turned on from control box. Press and hold both box switches for 1-second to unlock. |
|                                                                                                                                                              |

\*External box switches are used to pair SMART2™ remote to control box. Internal access is not required.

Note: Switch labels on SMART2™ remote can be customized.

www.SHURCO.com · 1-800-474-8756