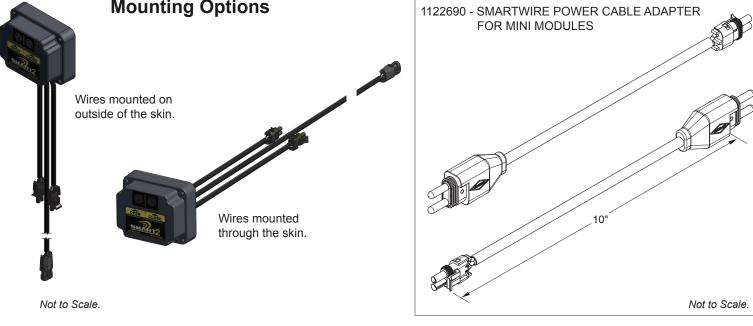

## **Module Specifications**

| 11 - 16 Volts DC                                                                                                                                             |
|--------------------------------------------------------------------------------------------------------------------------------------------------------------|
| 2                                                                                                                                                            |
| Momentary                                                                                                                                                    |
| Output On: White output wire is connected to supply voltage.<br>Output Off: White output wire is grounded.                                                   |
| 10 Amps Per Output                                                                                                                                           |
| Yes                                                                                                                                                          |
| SMART2™ Remote*                                                                                                                                              |
| None                                                                                                                                                         |
| Locked after 15-minutes of inactivity. While locked, outputs can not be turned on from control box. Press and hold both box switches for 1-second to unlock. |
|                                                                                                                                                              |