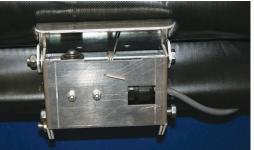

#### **Engineered for Harsh Conditions**

The electronic actuator is designed for long life in the harshest outdoor environmental conditions. The Electric Turning Point Bow $^{\text{TM}}$  system operates safely in temperatures ranging from -38° to 140° F.

#### **Safety Features**

- IP66 Environmental Protection Rating on Electric System
- Integrated Brakes Lock the Actuator from Any Movement
- Integrated Overload Slip-Clutch Automatically Protects Actuator from Overload
- Cut-Off Switch Prevents Actuator from Operating Unless Roll Tarp is Completely Open