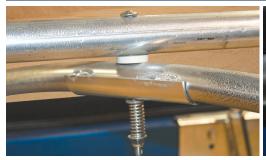

In manual or electric, our Turning Point Bow™ system's center pivoting ridgepole holds the tarp without sagging, so you need fewer bows. The locking system provides secure support during transport and serves as a skid plate when bows swing closed.

#### Operation

With our patented design, all of the bows move as one, in a single motion, swinging up and over loads without binding. Reverse swing bows are also available.