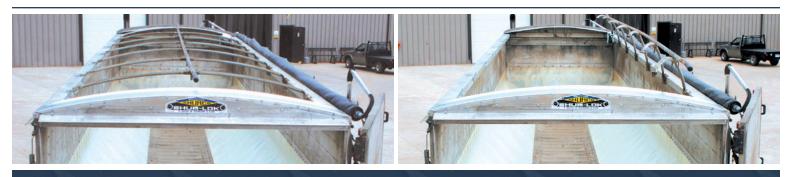

In manual or electric, our Turning Point Bow™ system's center pivoting ridgepole holds the tarp without sagging, so you need fewer bows. The locking system provides secure support during transport and serves as a skid plate when bows swing closed.

#### Operation

With our patented design, all of the bows move as one, in a single motion, swinging up and over loads without binding. Reverse swing bows are also available.