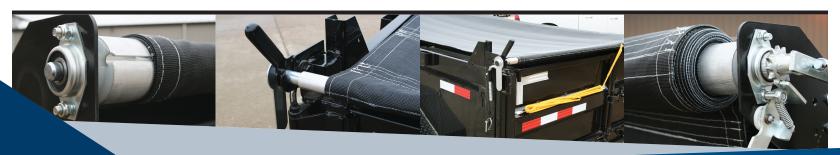

#### STANDARD FEATURES

- "Tarp-Locking" Cab-Level Crank
- Machined UHMW End Caps
- Aluminum Roller Bar with Tarp Spline Groove
- Heavy-Duty Bearings
- Standard Tarp Guide
- Adjustable Width from 60" to 104"

## SIMPLE, AFFORDABLE AND LOW MAINTENANCE

TurboTarp2™ expands from 60 to 104 inches to fit any body width and can be bolted or welded on, and fits your truck right off the shelf. The perfect choice for landscapers and other light-duty bodies, this system comes preassembled and installs quickly and easily. It features an extremely durable extruded aluminum tarp roller bar and a splined tarp groove in the roller tube for faster change-outs. A foldaway handle locks the system – no strap required! An available option is a complete pull-bar assembly.