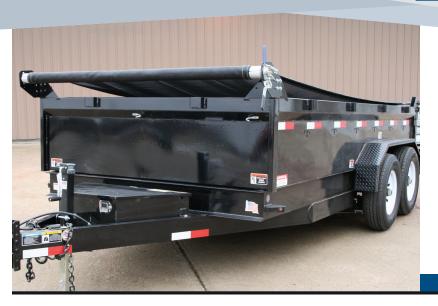

## SIMPLE, AFFORDABLE AND LOW MAINTENANCE

TurboTarp2™ expands from 60 to 104 inches to fit any body width and can be bolted or welded on, and fits your truck right off the shelf. The perfect choice for landscapers and other light-duty bodies, this system comes preassembled and installs quickly and easily. It features an extremely durable extruded aluminum tarp roller bar and a splined tarp groove in the roller tube for faster change-outs. A foldaway handle locks the system – no strap required! An available option is a complete pull-bar assembly.

## FITS BOXES & TRAILERS - UP TO 23'

Complete system part numbers with options.

| PART NO. | KIT NAME        | BOX WIDTH   | FEATURESV               |
|----------|-----------------|-------------|-------------------------|
| 1809015  | TurboTarp2™ S   | 60" to 104" | w/Sprocket              |
| 1809096  | TurboTarp2™ S&P | 60" to 104" | w/Sprocket and Pull Bar |