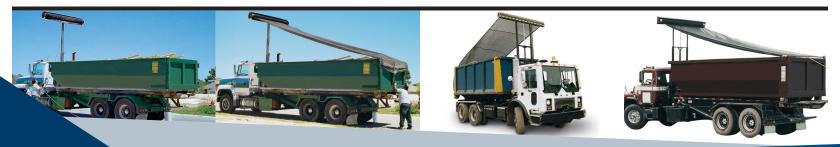

# THE WASTE INDUSTRY'S NUMBER ONE ARMLESS TARPER

The Hy-Tower<sup>™</sup> semi-automatic roll-off tarp system covers containers from 15 to 40 cubic yards, with a gantry that raises either 12 or 15 feet above the truck frame and then tucks compactly behind the cab during transport. The lightweight, easy-to-handle, extra-wide 100-inch tarp allows you to quickly contain heaping loads from the safety of the ground. You just raise the tower, deploy and secure the tarp, lower the tower and hit the road!

## FITS BOXES & TRAILERS - UP TO 40 Cu. Yd.

| Complete system part numbers with options. |              |          |             |     |               |
|--------------------------------------------|--------------|----------|-------------|-----|---------------|
| PART NO.                                   | KIT NAME     | GANTRY   | NO. OF LEGS |     | ELECTRICS     |
| 1801019                                    | Hy-Tower™ SL | Aluminum | 1           | 15' | Toggle Switch |
| 1803900                                    | Hy-Tower™ DL | Steel    | 2           | 12' | Toggle Switch |