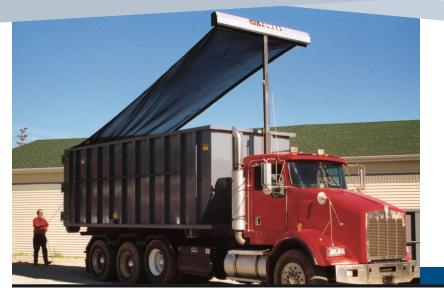

# THE WASTE INDUSTRY'S NUMBER ONE ARMLESS TARPER

The Hy-Tower<sup>™</sup> semi-automatic roll-off tarp system covers containers from 15 to 40 cubic yards, with a gantry that raises either 12 or 15 feet above the truck frame and then tucks compactly behind the cab during transport. The lightweight, easy-to-handle, extra-wide 100-inch tarp allows you to quickly contain heaping loads from the safety of the ground. You just raise the tower, deploy and secure the tarp, lower the tower and hit the road!

Hydraulics for the system are self-contained and require minimal maintenance, and care is especially easy with no pivot arms to bend or break. The Hy-Tower<sup>™</sup> comes preassembled for easy installation and weighs only 450 pounds installed! Durable and built to last, the springs are backed by a lifetime warranty. Kits contain hardware only. The knitted mesh tarps, with or without flaps, will fit any of the HyTower<sup>™</sup> kits.