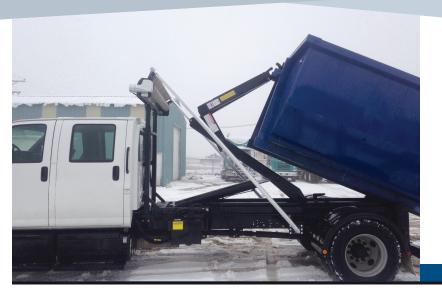

#### WORRY-FREE OPERATION NO MATTER THE APPLICATION

The Quick-Flip™ III is an automatic roll-off tarping system with unbreakable pivot arms and hydraulic-powered gantry and electric tarp roller. The Quick-Flip™ III brings to the market three models designed specifically for roll-off trucks and trailers.

Key features include redesigned spring assemblies to increase versatility and decrease install time; thick-walled aluminum pivot arms; pivot and rear crossover elbow castings for long-lasting durability and a professional appearance; and a Durabuilt™ 900-watt heavy-duty tarp motor with marine-rated toggle. SMART™ remote options will be available soon!

#### Multi-Axle Model - P/N 1808670

The Quick-Flip™ III Multi-Axle model is designed for tandem and tri-axle trucks, with an over-wheel mounting frame for driver and passenger side arm spring assemblies. These adjust at installation for varying chassis widths. Aluminum spring box enclosures keep the springs clear of debris. This system includes a telescoping tarp tower with wind deflector housing and 14-1/4-foot bent pivot arms.