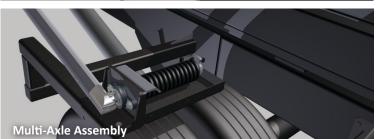

#### Multi-Axle Model - P/N 1808670

The Quick-Flip™ III Multi-Axle model is designed for tandem and tri-axle trucks, with an over-wheel mounting frame for driver and passenger side arm spring assemblies. These adjust at installation for varying chassis widths. Aluminum spring box enclosures keep the springs clear of debris. This system includes a telescoping tarp tower with wind deflector housing and 14-1/4-foot bent pivot arms.