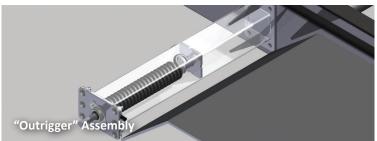

#### Single-Axle Model - P/N 1808660

The Quick-Flip™ III Single-Axle model features preassembled "outrigger" spring assemblies for easy installation. It boasts a fixed tarp tower with bright anodized tarp housing, 12-1/2-foot pivot arms and a Mighty Mesh® tarp, the strongest truck tarp material in the industry.

The Quick-Flip™ III for Roll-Off Trailers is designed for trailers carrying boxes up to 36 foot long. Depending on container length, it comes with Mighty Mesh® or PVC mesh tarp and features preassembled "outrigger" spring assemblies to make install easier. This model includes a telescoping tarp tower with wind deflector housing and robust 20-foot pivot arms.