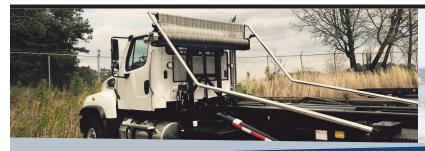

#### WORRY-FREE OPERATION NO MATTER THE APPLICATION

The Quick-Flip™ III is an automatic roll-off tarping system with unbreakable pivot arms and hydraulic-powered gantry and electric tarp roller. The Quick-Flip™ III brings to the market three models designed specifically for roll-off trucks and trailers.

The Quick-Flip™ III for Roll-Off Trailers is designed for trailers carrying boxes up to 36 foot long. Depending on container length, it comes with Mighty Mesh® or PVC mesh tarp and features preassembled "outrigger" spring assemblies to make install easier. This model includes a telescoping tarp tower with wind deflector housing and robust 20-foot pivot arms.