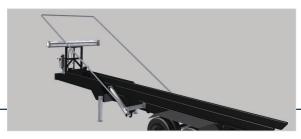

#### WORRY-FREE OPERATION NO MATTER THE APPLICATION

The Quick-Flip™ III is an automatic roll-off tarping system with unbreakable pivot arms and hydraulic-powered gantry and electric tarp roller. The Quick-Flip™ III brings to the market three models designed specifically for roll-off trucks and trailers.

Key features include redesigned spring assemblies to increase versatility and decrease install time; thick-walled aluminum pivot arms; pivot and rear crossover elbow castings for long-lasting durability and a professional appearance; and a Durabuilt™ 900-watt heavy-duty tarp motor with marine-rated toggle. SMART™ remote options will be available soon!