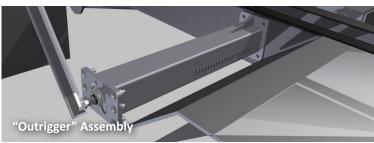

#### Single-Axle Model - P/N 1808660

The Quick-Flip™ III Single-Axle model features preassembled "outrigger" spring assemblies for easy installation. It boasts a fixed tarp tower with bright anodized tarp housing, 12-1/2-foot pivot arms and a Mighty Mesh® tarp, the strongest truck tarp material in the industry.

The Quick-Flip™ III for Roll-Off Trailers is designed for trailers carrying boxes up to 36 foot long. Depending on container length, it comes with Mighty Mesh® or PVC mesh tarp and features preassembled "outrigger" spring assemblies to make install easier. This model includes a telescoping tarp tower with wind deflector housing and robust 20-foot pivot arms.