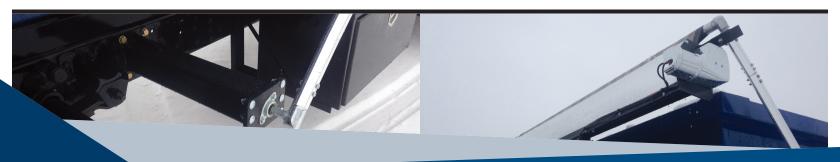

Key features include redesigned spring assemblies to increase versatility and decrease install time; thick-walled aluminum pivot arms; pivot and rear crossover elbow castings for long-lasting durability and a professional appearance; and a Durabuilt™ 900-watt heavy-duty tarp motor with marine-rated toggle. SMART™ remote options will be available soon!

#### Multi-Axle Model - P/N 1808670

The Quick-Flip™ III Multi-Axle model is designed for tandem and tri-axle trucks, with an over-wheel mounting frame for driver and passenger side arm spring assemblies. These adjust at installation for varying chassis widths. Aluminum spring box enclosures keep the springs clear of debris. This system includes a telescoping tarp tower with wind deflector housing and 14-1/4-foot bent pivot arms.