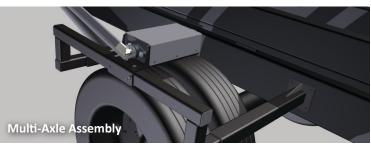

#### Multi-Axle Model - P/N 1808670

The Quick-Flip™ III Multi-Axle model is designed for tandem and tri-axle trucks, with an over-wheel mounting frame for driver and passenger side arm spring assemblies. These adjust at installation for varying chassis widths. Aluminum spring box enclosures keep the springs clear of debris. This system includes a telescoping tarp tower with wind deflector housing and 14-1/4-foot bent pivot arms.