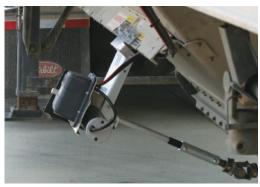

AutoTrap<sup>™</sup> combines the best elements of Shur-Co® SMARTrailer<sup>™</sup> design! You get a compact, high-clearance system at an affordable price, with patented SMARTwire<sup>™</sup> connections and built-in compatability with our SMART2<sup>™</sup> or SMART3<sup>™</sup> remote.

The thru-bore motor design of the AutoTrap™ has performance characteristics comparable to our ProTrap® system, but in a more compact size and weight – nearly 40% lighter! This design also allows for easy one-bolt conversion to manual operation, if necessary. The protective polymer sleeve acts as a corrosion barrier between drive shaft and motor. This system has a one-size-fits all design, to interface with 1-inch, 7/8-inch or 3/4-inch crank shafts. Wireless operation via pre-programmed SMART2™ or SMART3™ remote is standard while push-button controls at each opener are also included.