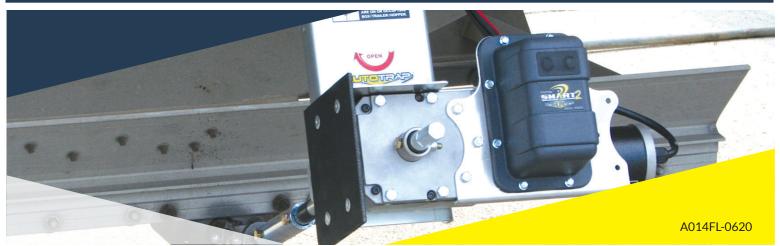

## **FEATURES AND BENEFITS**

- Integrated Rock Shield,
- Thru-Bore Motor
- Protective Motor Sleeve
- Universal Mounting Bracket
- Emergency Back-Up Crank,
   SMARTwire™ Sealed Harness
- Thru-Bore Manual Drive Shaft w/3/4" Hex Milled End

AutoTrap<sup>™</sup> combines the best elements of Shur-Co® SMARTrailer<sup>™</sup> design! You get a compact, high-clearance system at an affordable price, with patented SMARTwire<sup>™</sup> connections and built-in compatability with our SMART2<sup>™</sup> or SMART3<sup>™</sup> remote.

The thru-bore motor design of the AutoTrap™ has performance characteristics comparable to our ProTrap® system, but in a more compact size and weight – nearly 40% lighter! This design also allows for easy one-bolt conversion to manual operation, if necessary. The protective polymer sleeve acts as a corrosion barrier between drive shaft and motor. This system has a one-size-fits all design, to interface with 1-inch, 7/8-inch or 3/4-inch crank shafts. Wireless operation via pre-programmed SMART2™ or SMART3™ remote is standard while push-button controls at each opener are also included.