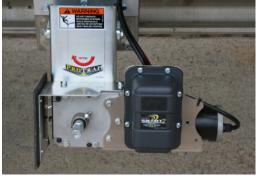

## **FEATURES AND BENEFITS**

- Integrated Rock Shield,
- Thru-Bore Motor
- Protective Motor Sleeve
- Universal Mounting Bracket
- Emergency Back-Up Crank,
   SMARTwire™ Sealed Harness
- Thru-Bore Manual Drive Shaft w/3/4" Hex Milled End

The thru-bore motor design of the AutoTrap™ has performance characteristics comparable to our ProTrap® system, but in a more compact size and weight – nearly 40% lighter! This design also allows for easy one-bolt conversion to manual operation, if necessary. The protective polymer sleeve acts as a corrosion barrier between drive shaft and motor. This system has a one-size-fits all design, to interface with 1-inch, 7/8-inch or 3/4-inch crank shafts. Wireless operation via pre-programmed SMART2™ or SMART3™ remote is standard while push-button controls at each opener are also included.