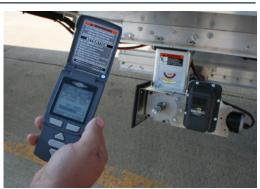

AutoTrap<sup>™</sup> combines the best elements of Shur-Co® SMARTrailer<sup>™</sup> design! You get a compact, high-clearance system at an affordable price, with patented SMARTwire<sup>™</sup> connections and built-in compatability with our SMART2<sup>™</sup> or SMART3<sup>™</sup> remote.

The thru-bore motor design of the AutoTrap™ has performance characteristics comparable to our ProTrap® system, but in a more compact size and weight – nearly 40% lighter! This design also allows for easy one-bolt conversion to manual operation, if necessary. The protective polymer sleeve acts as a corrosion barrier between drive shaft and motor. This system has a one-size-fits all design, to interface with 1-inch, 7/8-inch or 3/4-inch crank shafts. Wireless operation via pre-programmed SMART2™ or SMART3™ remote is standard while push-button controls at each opener are also included.