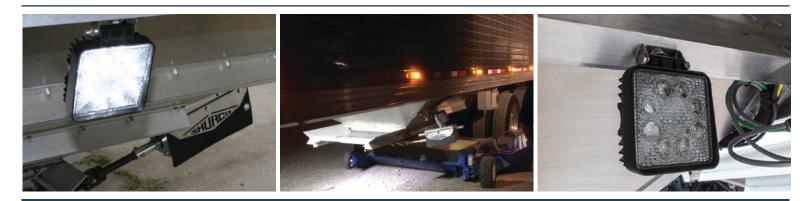

LiteALL's work lights are set into hinged mounting brackets that swivel forward and back, and the 20-foot extension cable provides added adaptability. Built-in flexibility accommodates manual operation using the trailer-mounted control module. Specifications: IP67 waterproof rating, 1600 lumens, 24-watt output, 1.8-amp draw and 30,000 hours estimated life