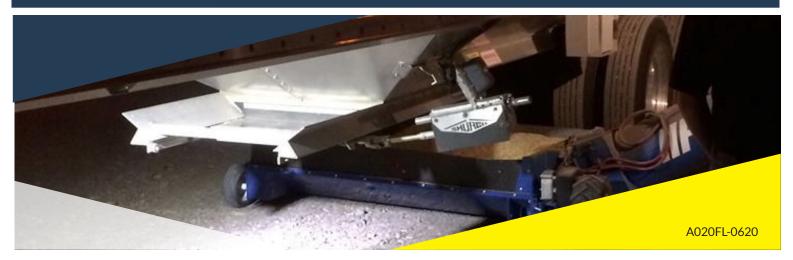

The LiteALL<sup>™</sup> allows you to run your work lights with the same remote you use for your 4500 Series HD electric tarp and/or front and rear AutoTrap<sup>™</sup> and ProTrap<sup>®</sup> electric hopper door openers.

LiteALL's work lights are set into hinged mounting brackets that swivel forward and back, and the 20-foot extension cable provides added adaptability. Built-in flexibility accommodates manual operation using the trailer-mounted control module. Specifications: IP67 waterproof rating, 1600 lumens, 24-watt output, 1.8-amp draw and 30,000 hours estimated life