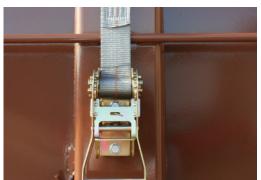

Belt 'n ratchet cranks are available in 84" and 114" lengths. Hold-downs secure the tarp tube for uniform tension and can be ordered as strap tie-downs or as ratchets with optional quick-release straps. An improved crank key on the econo-joint offers easy crank installation and removal while a convenient leave-on option for the crank lets it stay attached to the trailer with a wire lock or pin.