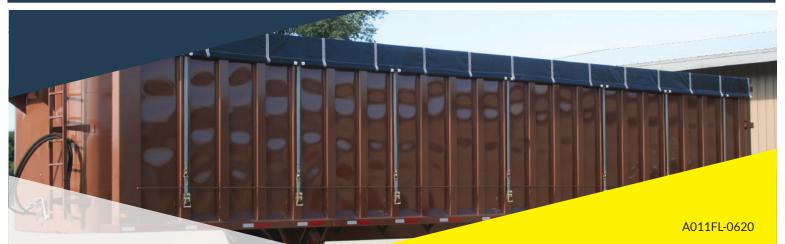

## **FEATURES AND BENEFITS**

- Ratchet Hold-Downs
- Standard Crank Arm
- Standard or Easy-Off Tarp Stops
- 18-Oz. / 22-Oz. Vinyl Tarp
- Square Key Crank Arm
- Offset Crank Retainers
- 1" Ridge Strap

In the business of transporting light, yet bulky, materials like wood chips and trash? Our PBR is the perfect tarping system. It lets you heap your loads above the bows and still keep your tarp tight.

Belt 'n ratchet cranks are available in 84" and 114" lengths. Hold-downs secure the tarp tube for uniform tension and can be ordered as strap tie-downs or as ratchets with optional quick-release straps. An improved crank key on the econo-joint offers easy crank installation and removal while a convenient leave-on option for the crank lets it stay attached to the trailer with a wire lock or pin.