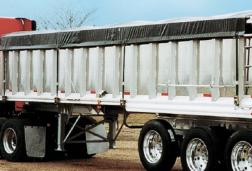

## **FEATURES AND BENEFITS**

- Ratchet Hold-Downs
- Standard Crank Arm
- Standard or Easy-Off Tarp Stops
- 18-Oz. / 22-Oz. Vinyl Tarp
- Square Key Crank Arm
- Offset Crank Retainers
- 1" Ridge Strap

In the business of transporting light, yet bulky, materials like wood chips and trash? Our PBR is the perfect tarping system. It lets you heap your loads above the bows and still keep your tarp tight.