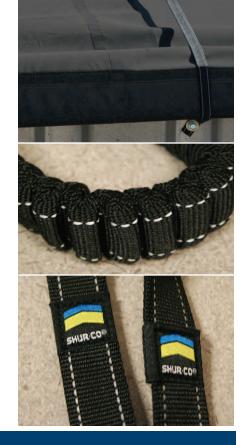

Moisture-resistant polyester construction reduces the chance of dirt and grime getting embedded in the webbing to keep cords from turning brittle and abrasive. Durable stretch membrane is integrated throughout the webbing, so it won't bunch up on one side of the trailer. Flat profile of the cords holds contact with the tarp, for better wear and extended tarp life.

Grommets are centered in the cord, for a balanced look and most secure attachment. Aluminum construction of both the grommet and bushing helps prevent corrosion, upping the resistance factor, and matches the mounting screw for a sharper look.

**Key Features:** GustBuster™ Cords (2), Textured Poly Webbing, Dual-Grommet Ends, Aluminum Grommet/Bushing, Mounting Hardware, Easy-to-Follow Instructions.

For more information, contact:

102" INSTALL