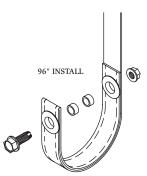

Grommets are centered in the cord, for a balanced look and most secure attachment. Aluminum construction of both the grommet and bushing helps prevent corrosion, upping the resistance factor, and matches the mounting screw for a sharper look.

**Key Features:** GustBuster™ Cords (2), Textured Poly Webbing, Dual-Grommet Ends, Aluminum Grommet/Bushing, Mounting Hardware, Easy-to-Follow Instructions.

For more information, contact:

102" INSTALL