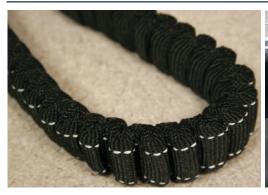

## **FEATURES AND BENEFITS**

- GustBuster™ Cords (2)
- Textured Poly Webbing
- Aluminum Grommet/Bushing
- Mounting Hardware

Exclusive design – like no other tarp cord in the industry! GustBusters attach permanently to trailers to hold down tarps. Keep yours from flipping in the wind – and perhaps taking you with it. Unique dual-grommet design accommodates both 96" and 102" trailer widths. Moisture-resistant polyester construction reduces the chance of dirt and grime getting embedded in the webbing to keep cords from turning brittle and abrasive. Durable stretch membrane is integrated throughout the webbing, so it won't bunch up on one side of the trailer. Flat profile of the cords holds contact with the tarp, for better wear and extended tarp life.

Grommets are centered in the cord, for a balanced look and most secure attachment. Aluminum construction of both the grommet and bushing helps prevent corrosion, upping the resistance factor, and matches the mounting screw for a sharper look