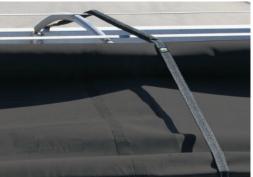

## **FEATURES AND BENEFITS**

- GustBuster™ Cords (2)
- Textured Poly Webbing
- Aluminum Grommet/Bushing
- Mounting Hardware

Exclusive design – like no other tarp cord in the industry! GustBusters attach permanently to trailers to hold down tarps. Keep yours from flipping in the wind – and perhaps taking you with it. Unique dual-grommet design accommodates both 96" and 102" trailer widths. Moisture-resistant polyester construction reduces the chance of dirt and grime getting embedded in the webbing to keep cords from turning brittle and abrasive. Durable stretch membrane is integrated throughout the webbing, so it won't bunch up on one side of the trailer. Flat profile of the cords holds contact with the tarp, for better wear and extended tarp life.