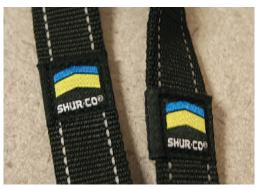

## **FEATURES AND BENEFITS**

- GustBuster™ Cords (2)
- Textured Poly Webbing
- Aluminum Grommet/Bushing
- Mounting Hardware

Exclusive design – like no other tarp cord in the industry! GustBusters attach permanently to trailers to hold down tarps. Keep yours from flipping in the wind – and perhaps taking you with it. Unique dual-grommet design accommodates both 96" and 102" trailer widths. Moisture-resistant polyester construction reduces the chance of dirt and grime getting embedded in the webbing to keep cords from turning brittle and abrasive. Durable stretch membrane is integrated throughout the webbing, so it won't bunch up on one side of the trailer. Flat profile of the cords holds contact with the tarp, for better wear and extended tarp life.

Grommets are centered in the cord, for a balanced look and most secure attachment. Aluminum construction of both the grommet and bushing helps prevent corrosion, upping the resistance factor, and matches the mounting screw for a sharper look