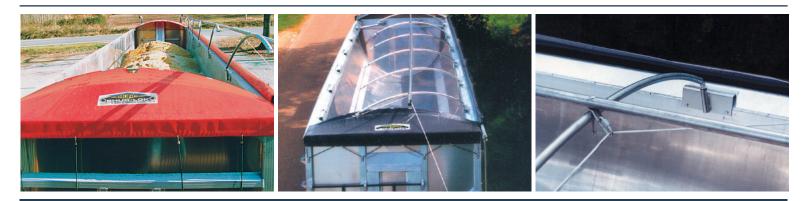

## FEATURES AND BENEFITS

- Durable Swivel
- High-Clearance Bows
- Easy Release and Capture
- Gatorshield<sup>®</sup> Tough

Bows swing up and out of the way for loading! Our exclusive Turning Point Bow<sup>™</sup>system is controlled with a pull of the rope, while the operator remains safely on the ground. This tarping system, exclusively from Shur-Co®, is perfect for those who haul heavy aggregate and are continually damaging their bows during loading.

A center pivoting ridgepole holds the tarp without sagging, so you need fewer bows. Angled brackets allow the bows to move freely, for a smooth operation from start to finish. The patented locking system provides secure support during transport and serves as a skid plate when the bows swing closed.