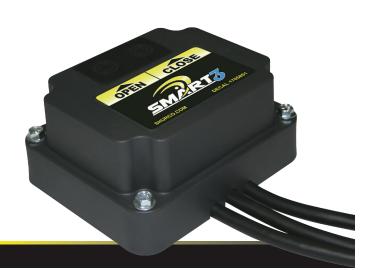

## Shur-Co<sup>®</sup> SMART3<sup>™</sup> Wireless Control *Momentary Module*

TS004FL - 1018

**TECHNICAL SPECIFICATIONS** 

## **Control Module Options**

| Module P/N | Decal Button Description |
|------------|--------------------------|
| 1126895    | EXTEND/RETRACT           |
| 1126896    | LEFT/RIGHT               |
| 1126897    | OPEN/CLOSE               |
| 1126898    | UP/DOWN                  |