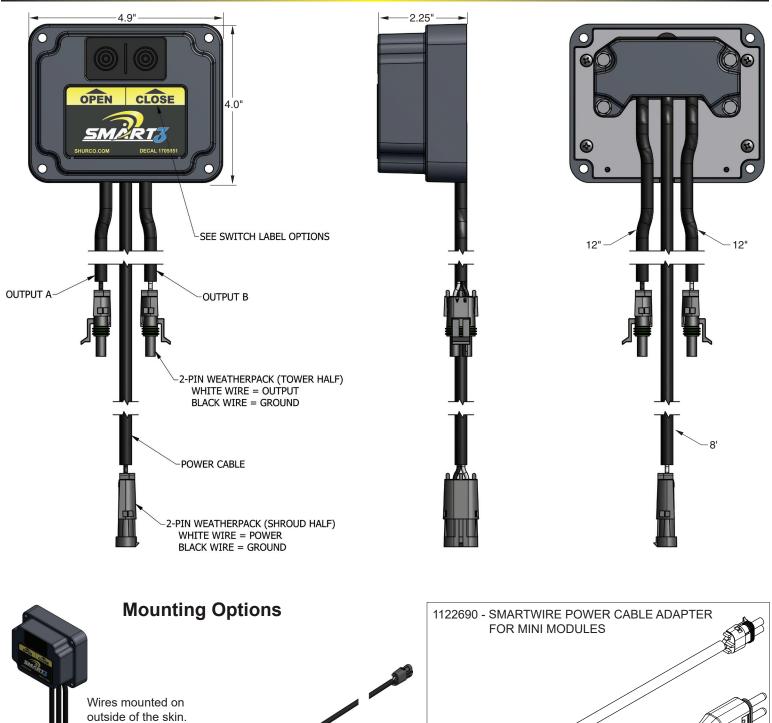

## **Module Specifications**

| Supply Voltage           | 11 - 16 Volts DC                                                                                           |
|--------------------------|------------------------------------------------------------------------------------------------------------|
| Number of Outputs        | 2                                                                                                          |
| Output Type              | Momentary                                                                                                  |
| Output Connections       | Output On: White output wire is connected to supply voltage.<br>Output Off: White output wire is grounded. |
| Max Current              | 5 Amps                                                                                                     |
| Control Switch on Module | Yes                                                                                                        |
| Compatible Remote        | SMART3™ Remote*                                                                                            |

Wires mounted through the skin.

10"

Not to Scale.

Not to Scale.

www.SHURCO.com · 1-800-474-8756