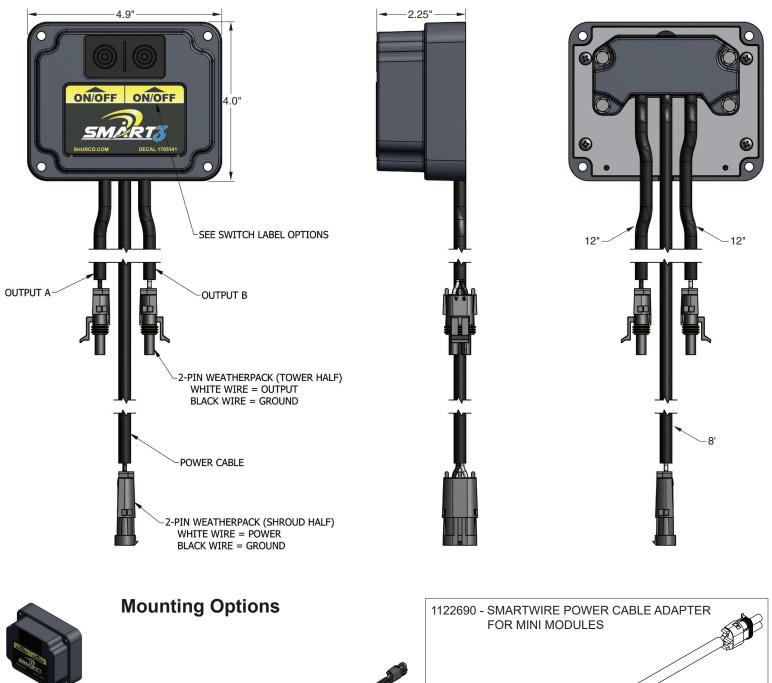

## **Module Specifications**

| Supply Voltage           | 11 - 16 Volts DC                                                                                           |
|--------------------------|------------------------------------------------------------------------------------------------------------|
| Number of Outputs        | 2                                                                                                          |
| Output Type              | Latching                                                                                                   |
| Output Connections       | Output On: White output wire is connected to supply voltage.<br>Output Off: White output wire is grounded. |
| Max Current              | 5 Amps                                                                                                     |
| Control Switch on Module | Yes                                                                                                        |
| Compatible Remote        | SMART3™ Remote*                                                                                            |

\*External box switches are used to pair SMART3™ remote to control box. Internal access is not required.

## **Control Module Options**

| Module P/N | Decal Button Description |
|------------|--------------------------|
| 1126893    | ON/OFF - ON/OFF          |

Wires mounted on outside of the skin.

Wires mounted through the skin.