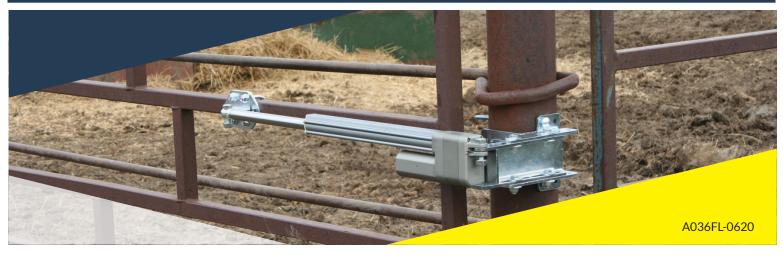

## FEATURES AND BENEFITS

31

- Linear Actuator
- SMART3<sup>™</sup> Remote Compatibility
- Maintenance-Free 12V Battery
- Complete Mounting Bracketry

No need to get out of your tractor or truck when going through gates – this does the work for you, safely and easily. Use your SMART3<sup>™</sup> remote to fully open and close gates (up to 16 feet wide or 550 pounds) with one quick press of a button – opens or shuts completely in 10 to 15 seconds.

Safety feature provides automatic shut-off if gate is obstructed. Installation is easy, and solar panel is included for convenient battery charging. Travel limits up to 100 degrees are configurable via Shur-Co's SMART3<sup>™</sup> app.\*