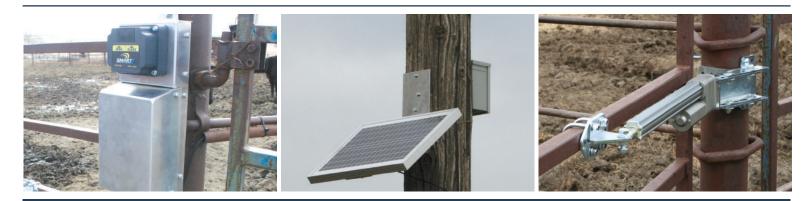

## FEATURES AND BENEFITS

31

- Linear Actuator
- SMART3<sup>™</sup> Remote Compatibility
- Maintenance-Free 12V Battery
- Complete Mounting Bracketry

No need to get out of your tractor or truck when going through gates – this does the work for you, safely and easily. Use your SMART3<sup>™</sup> remote to fully open and close gates (up to 16 feet wide or 550 pounds) with one quick press of a button – opens or shuts completely in 10 to 15 seconds.

Safety feature provides automatic shut-off if gate is obstructed. Installation is easy, and solar panel is included for convenient battery charging. Travel limits up to 100 degrees are configurable via Shur-Co's SMART3<sup>™</sup> app.\*