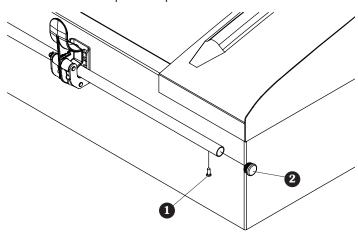

Item Part # Description

- 1. 1704768 Self-Drilling Screw 1/2" x 3/4"
- 2. 1700523 End Plug
- 3. 1706102 Reinforcement Tube

**STEP 1:** Locate and remove self-tapping screw **①** from bottom of fixed tube holding tarp to tube.

**STEP 2:** Remove plastic cap **②** from end of tube.

STEP 3: Place fixed tube reinforcement **③** in fixed tube approximately 1" from end.

STEP 4: Using new self-tapping screw ①, secure tarp and fixed reinforcement tube using existing hole in fixed tube.