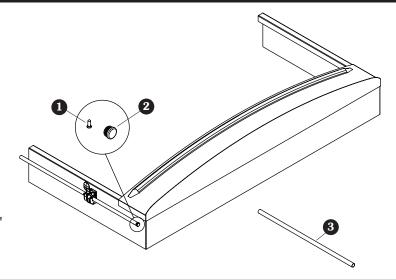

Item Part # Description

- 1. 1704768 Self-Drilling Screw 1/2" x 3/4"
- 2. 1700523 End Plug
- 3. 1706102 Reinforcement Tube

**STEP 1:** Locate and remove self-tapping screw **①** from bottom of fixed tube holding tarp to tube.