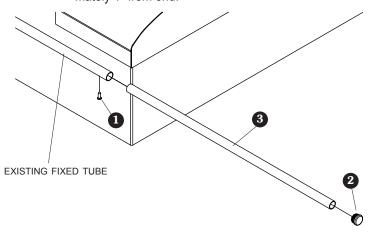

**STEP 2:** Remove plastic cap **②** from end of tube.

STEP 3: Place fixed tube reinforcement **③** in fixed tube approximately 1" from end.

STEP 4: Using new self-tapping screw ①, secure tarp and fixed reinforcement tube using existing hole in fixed tube.

STEP 5: Replace end cap ②.

**STEP 6:** Repeat process on other end of fixed tube.

PO BOX 713 • 2309 SHUR-LOK STREET YANKTON, SOUTH DAKOTA 57078-0713 PH. 1-800-474-8756 • FAX 605-665-0501