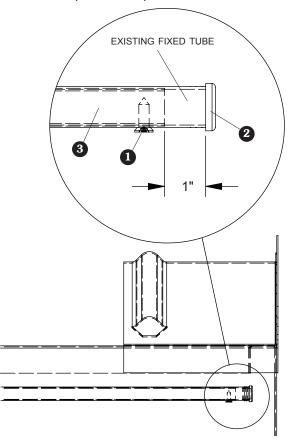

**STEP 2:** Remove plastic cap **②** from end of tube.

STEP 3: Place fixed tube reinforcement **③** in fixed tube approximately 1" from end.

STEP 4: Using new self-tapping screw ①, secure tarp and fixed reinforcement tube using existing hole in fixed tube.

STEP 5: Replace end cap ②.

**STEP 6:** Repeat process on other end of fixed tube.

PO BOX 713 • 2309 SHUR-LOK STREET YANKTON, SOUTH DAKOTA 57078-0713 PH. 1-800-474-8756 • FAX 605-665-0501