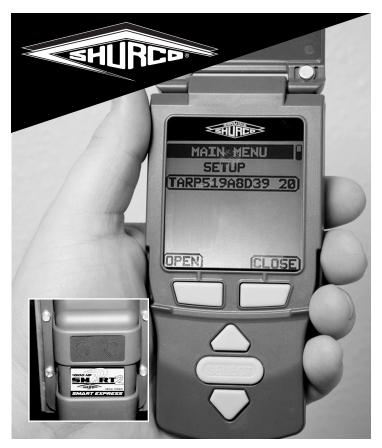

The Version 11 looks the same as the V10, physically, but is equipped with several improvements, including Express Mode operation from the trailer-mounted control box (insert).

Version 11 of our **SMART2**™ is now shipped with main menu control enabled for easier operation of devices from the main screen. The remote defaults to Express Mode for the tarp system, but only if travel stops are set. Other changes include:

On 4500 Series HD systems operating with V11 SMART2™ remotes, the trailer-mounted control boxes operate in Express Mode. Control boxes have a bright yellow decal on the front saying "SMART EXPRESS." Pressing the "O" or "C" button initiates an Express open or close operation. After that, pressing any button on the box stops tarp operation, or it stops automatically at end of travel. If travel stops are not set, the trailer-mounted control box operates in Manual Mode.