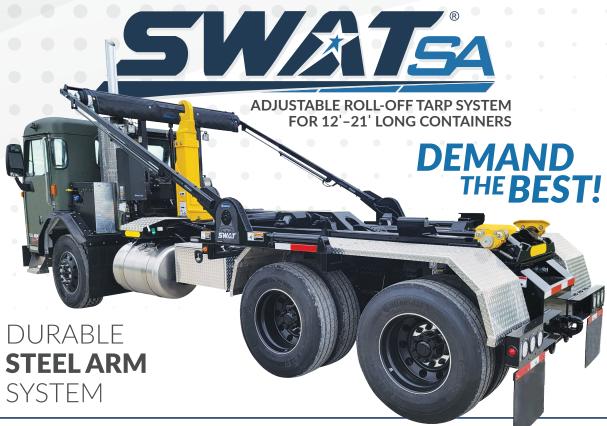

- **GAME-CHANGING FEATURES**
- » SWAT® SA (Straight Arm) Covers 12'-16'
  OR 14'-18' Containers (Pivot Location Determines)
- » SWAT® SA (Bent Arm) Covers 18'-21' Containers
- » Fully Adjustable System Covers Wider Range of Small Truck Container Sizes Than Typical Fixed Pivot Systems
- » Self-Contained Remote Control Operation
- » Industry Leading Mighty Mesh® Tarp
- » Secure Flanged/Bolted Pivot Gear Pins

## **ADDITIONAL FEATURES & BENEFITS**

- » Hard Pipe Cylinders with Nitride Coated Rams
- » Precision Cut and Built Gear Arm and Rack
- » Industry Leading, Extreme Use Spring Roller Bar
- » Wide Tower Mount Plates
- » Pre-Installed LiteALL™ Work Light Mounting Brackets

- » Superior Quality Manufacturing (All Parts)
- » Quick Release Tarp Tube and Standard Tarp Spline For Easy Tarp Replacement
- » Replacement Parts Interchangeable with Standard SWAT® System (with Few Exceptions)