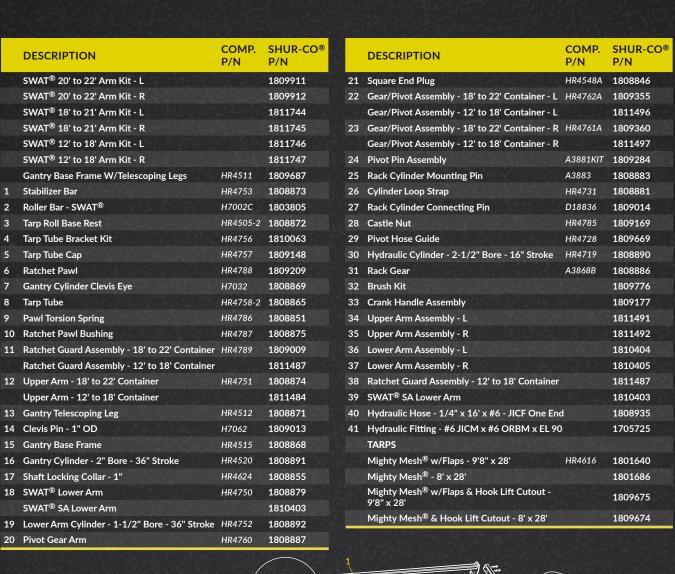

1 Stabilizer Bar

5 Tarp Tube Cap 6 Ratchet Pawl

8 Tarp Tube

2 Roller Bar - SWAT®

3 Tarp Roll Base Rest

4 Tarp Tube Bracket Kit

9 Pawl Torsion Spring

14 Clevis Pin - 1" OD

17 Shaft Locking Collar - 1'

18 SWAT® Lower Arm

20 Pivot Gear Arm

P/N 1809675

10 Ratchet Pawl Bushing

12 Upper Arm - 18' to 22' Container

Upper Arm - 12' to 18' Container

SWAT® 20' to 22' Arm Kit - L

SWAT® 20' to 22' Arm Kit - R

SWAT® 18' to 21' Arm Kit - L

SWAT® 18' to 21' Arm Kit - R

SWAT® 12' to 18' Arm Kit - L

SWAT® 12' to 18' Arm Kit - R