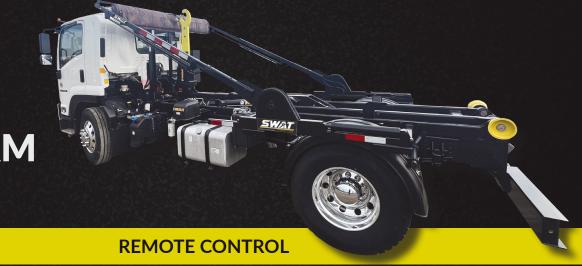

### **SYSTEM BENEFITS**

- SWAT® Parts Directly Replace Most Competitor Parts.
- Secure Flanged/Bolted Pivot Gear Pins Prevent Loosening to Gear Over Time.
- 3/16" A500B Steel Arms, Gussets and Brackets Engineered with Exceptional Durability to Withstand Demands of the Industry.
- Low-Profile Arms Avoid Damage from Wide Containers and Compactors.
- Covers a Wider Range of Truck Container Sizes than Competitor Systems.
- SWAT® (Straight Arm) Covers 12'-16' OR 14'-18' Containers (Pivot Location Determines).
- SWAT® (Bent Arm) Covers 18'-21' Containers. SWAT® (Bent Arm) Covers 20'-22' Containers.
- Self-Contained Remote Control Operation.
- Includes Self-Contained Remote.

#### **SELF-CONTAINED REMOTE**

SWAT® is available with a self-contained remote, making it the only steel arm pivot tarp system in the industry with remote options. The remote allow drivers to take safer positions with better visibility during tarp operation. Additionally, the selfcontained design isolates the tarp's hydraulics, protecting the tarp system from debris or other possible contamination from the truck's hydraulics.