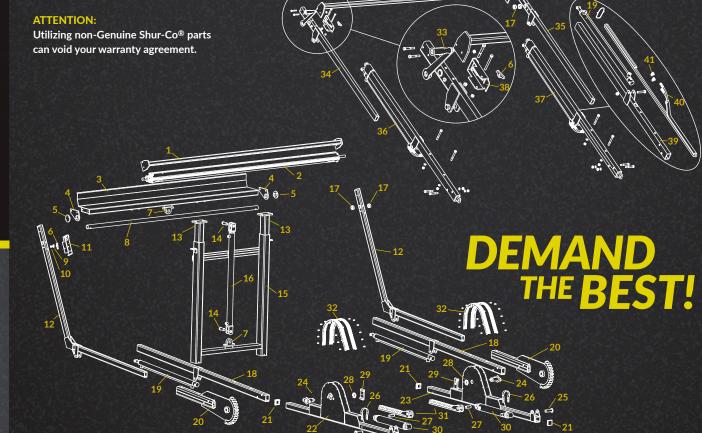

1 Stabilizer Bar

5 Tarp Tube Cap 6 Ratchet Pawl

8 Tarp Tube

2 Roller Bar - SWAT®

3 Tarp Roll Base Rest

4 Tarp Tube Bracket Kit

9 Pawl Torsion Spring

14 Clevis Pin - 1" OD

17 Shaft Locking Collar - 1'

18 SWAT® Lower Arm

20 Pivot Gear Arm

P/N 1809675

10 Ratchet Pawl Bushing

12 Upper Arm - 18' to 22' Container

Upper Arm - 12' to 18' Container

SWAT® 20' to 22' Arm Kit - L

SWAT® 20' to 22' Arm Kit - R

SWAT® 18' to 21' Arm Kit - L

SWAT® 18' to 21' Arm Kit - R

SWAT® 12' to 18' Arm Kit - L

SWAT® 12' to 18' Arm Kit - R