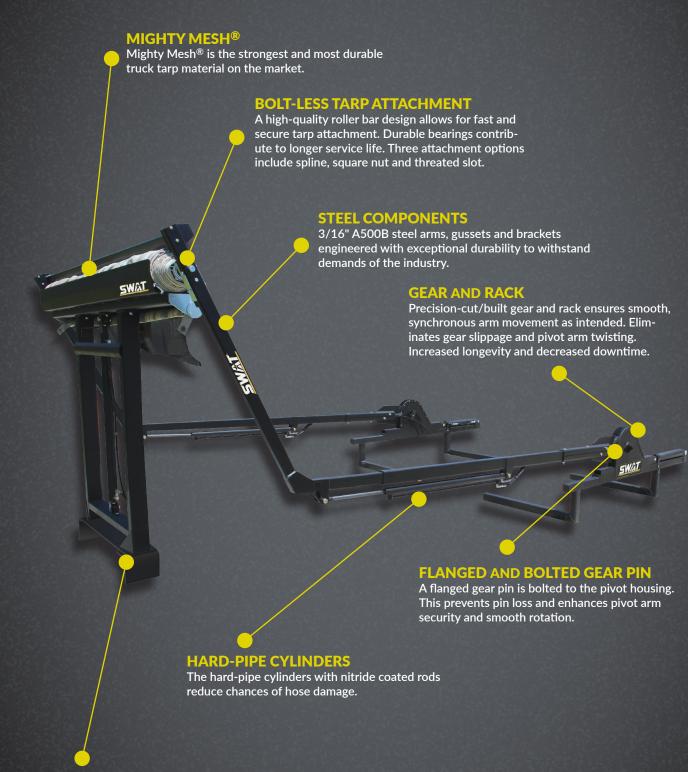

• P/N 1808873 Replaces Competitor P/N HR4753

• The Hard-Pipe Cylinders with Nitride Coated Rods Reduce Chances of Hose Damage.

SYSTEM FEATURES

• One Person Quick Release Tarp Tube, with Standard Tube Spline for Easy Tarp Replacement.

• Industry Leading Extreme Use Spring Roller Bar.

#### • The Strongest Truck Tarp Material on the Market Today.

LITEALL® WORK LIGHT • Includes Mounting Brackets and Wiring Protection Tube are Pre-Installed.

### **SYSTEM BENEFITS**

- SWAT® Parts Directly Replace Most Competitor Parts.
- Secure Flanged/Bolted Pivot Gear Pins Prevent Loosening to Gear Over Time.
- 3/16" A500B Steel Arms, Gussets and Brackets Engineered with Exceptional Durability to Withstand Demands of the Industry.
- Low-Profile Arms Avoid Damage from Wide Containers and Compactors.
- Covers a Wider Range of Truck Container Sizes than Competitor Systems.
- SWAT® (Straight Arm) Covers 12'-16' OR 14'-18' Containers (Pivot Location Determines).
- SWAT® (Bent Arm) Covers 18'-21' Containers. SWAT® (Bent Arm) Covers 20'-22' Containers.
- Self-Contained Remote Control Operation.
- Includes Self-Contained Remote.