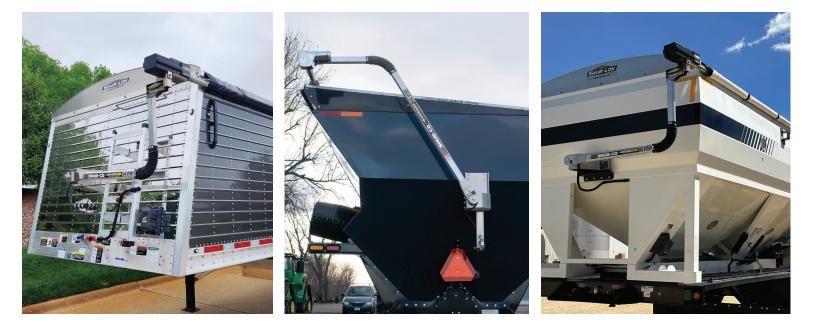

## 4500 SERIES HD: ELECTRIC ROLL TARP

- Spiral Spring Return
- HD Front/Rear Extruded Aluminum Torsion Arms w/Flex-Elbow and Boot
- Custom Motor Shroud and Sealed Control Box
- SMARTwire<sup>™</sup> Sealed Harness
- ShurLink PRO<sup>™</sup> and ShurLink EZR<sup>™</sup> Remote System Capabilities, Available Upon Request
- HD Mounting Bracket

The 4500 Series HD features a powerful American-made motor with all-metal gearbox and incredibly reliable magnetic brake. HD extruded aluminum torsion arms are equipped with durable elbows for flexibility to move smoothly over loads.

Available for all grain trailer makes and models and most grain carts. The 4500 Series HD's motor produces optimal rather than increased torque. No electrical energy is used to actuate the brake, so there are no electrical connections to misfire. A patented pivoting motor mount allows for any misalignment of the roll tube without stress to the system. The heavy-duty arms are backed with a limited lifetime warranty. They come preassembled with a super-sturdy mounting bracket. The roller bearing- style rear arm bracket has a low-friction design that won't wear out. Both arms are inset to prevent obstruction of clearance lights. An improved rubber boot on the flex-joint guards against damage from field and road debris. An additional flex-joint, called the Gate Flex<sup>™</sup> option, bypasses side- and top-mount hinges to accommodate tailgates. A protective bolt-on shroud facilitates easy motor access.