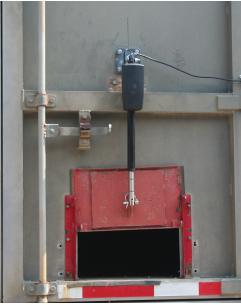

## GATE & HOIST™ ELECTRIC SYSTEM

- SMART Mini-Module Style Enclosure
- Electric-Over-Air Solenoid Valve

- DOT Certified Air Fittings
- ShurLink PRO<sup>™</sup> and ShurLink EZR<sup>™</sup> Remote System Capabilities. Available Upon Request

With the introduction of Shur-Co's SMART mini-modules, you have the ability to control any 12-volt accessory on your truck or trailer. The combination of the mini-module and an electric actuator gives you full control over the rear slide gate. A second mini-module with our electric-over-air solenoid valve gives you control of your hoist. No more climbing up and down bins to adjust flow from the truck into your auger. Shur-Co's electric gate and hoist system stands up to the rigors of hard work and the daily grind. All connections utilize weather pack connections that are environmentally sealed and able to withstand the elements of extreme weather and corrosive road treatments.

DOT Certified air fittings are included. Interested in adding an electric tarp or a LiteALL™ work light package? Both are equipped with our patented SMARTwire™ package for easy plug-and-play installation.