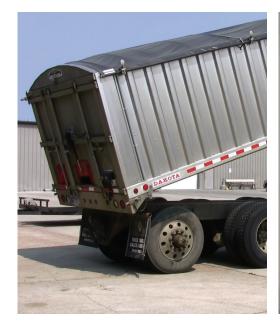

You can control the box hoist and rear slide gate on your farm bodies with the ShurLink PRO $^{\text{TM}}$  remote. The versatility of the system allows you to add an electric tarp, electric hopper opener, LiteALL $^{\text{TM}}$  work lights, and even a swing auger drive kit that can be controlled from the same remote. It's fast, easy and, most importantly, SAFE!

With the introduction of Shur-Co's SMART mini-modules, you have the ability to control any 12-volt accessory on your truck or trailer. The combination of the mini-module and an electric actuator gives you full control over the rear slide gate. A second mini-module with our electric-over-air solenoid valve gives you control of your hoist. No more climbing up and down bins to adjust flow from the truck into your auger. Shur-Co's electric gate and hoist system stands up to the rigors of hard work and the daily grind. All connections utilize weather pack connections that are environmentally sealed and able to withstand the elements of extreme weather and corrosive road treatments.