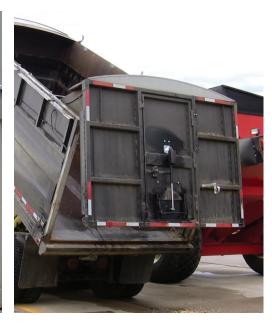

With the introduction of Shur-Co's SMART mini-modules, you have the ability to control any 12-volt accessory on your truck or trailer. The combination of the mini-module and an electric actuator gives you full control over the rear slide gate. A second mini-module with our electric-over-air solenoid valve gives you control of your hoist. No more climbing up and down bins to adjust flow from the truck into your auger. Shur-Co's electric gate and hoist system stands up to the rigors of hard work and the daily grind. All connections utilize weather pack connections that are environmentally sealed and able to withstand the elements of extreme weather and corrosive road treatments.

DOT Certified air fittings are included. Interested in adding an electric tarp or a LiteALL™ work light package? Both are equipped with our patented SMARTwire™ package for easy plug-and-play installation.