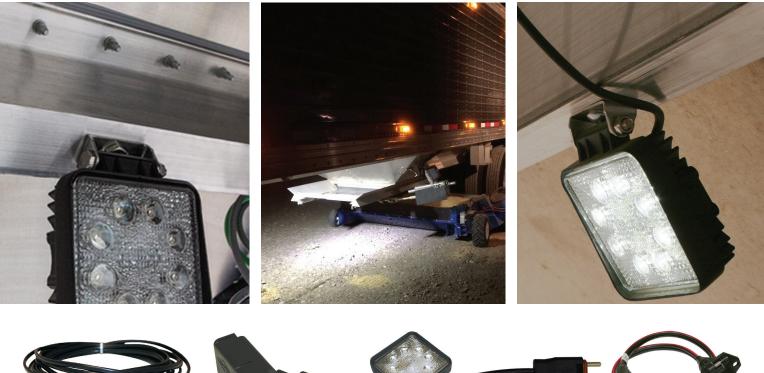

## LITEALL<sup>™</sup> WIRELESS LED WORK LIGHT

**Extension Cables** 

Junction Block Kit with Harness Plug Work Light

SMARTwire™ Adapter

2-Way Conductor Socket

The LiteALL<sup>™</sup> Wireless LED light includes a work light with a high-intensity LED flood beam on hinged bracket swivels to direct light. The 13' power cord has automotive-style quick connections. With SMART-touch technology for precision control of Shur-Co<sup>®</sup> electrics, the ShurLink PRO<sup>™</sup> remote offers 2-way communication in an easy-to-read digital display. Two-conductor 16-gauge cable provides additional positioning flexibility for LiteALL<sup>™</sup> flood beams. Automotive-style quick connections make for easy installation of wiring.