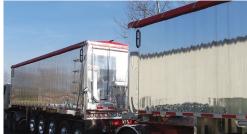

# SHUR-LOK®: SIDE ROLL TARP

#### SHUR-RETURN™

- Non-Stretch Rope with HD Steel Tension Spring
- Works Well in Cold Weather

Shur-Lok® offers watertight dependability, boosting productivity and reducing downtime. The Shur-Flex™ crank folds at the knuckle and secures with offset retainers, eliminating pin-and-cable issues. The front fabric cap simplifies coming over the doghouse, and double bows ensure proper tension. A front stretch roll return helps guide the tarp smoothly over the end cap, while reinforced stitching along the fabric cap's corner increases durability against highway stresses.