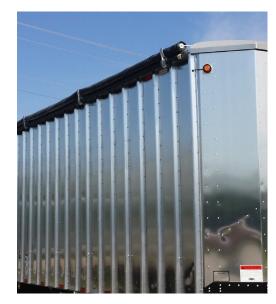

# SHUR-LOK®: SIDE ROLL TARP

#### SHUR-RETURN™

- Non-Stretch Rope with HD Steel Tension Spring
- Works Well in Cold Weather

Shur-Lok® offers watertight dependability, boosting productivity and reducing downtime. The Shur-Flex™ crank folds at the knuckle and secures with offset retainers, eliminating pin-and-cable issues. The front fabric cap simplifies coming over the doghouse, and double bows ensure proper tension. A front stretch roll return helps guide the tarp smoothly over the end cap, while reinforced stitching along the fabric cap's corner increases durability against highway stresses.