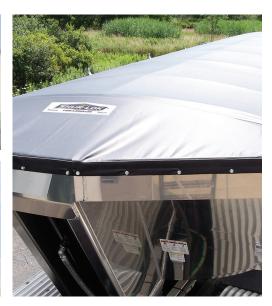

## **FLEXIBLE EASY-OFF TARP STOP**

- Blends Even in Subzero Cold
- Impact/Abrasion Resistance with Safety Plates

#### SHUR-RETURN™

- Non-Stretch Rope with HD Steel Tension Spring
- Works Well in Cold Weather

Shur-Lok® offers watertight dependability, boosting productivity and reducing downtime. The Shur-Flex™ crank folds at the knuckle and secures with offset retainers, eliminating pin-and-cable issues. The front fabric cap simplifies coming over the doghouse, and double bows ensure proper tension. A front stretch roll return helps guide the tarp smoothly over the end cap, while reinforced stitching along the fabric cap's corner increases durability against highway stresses.